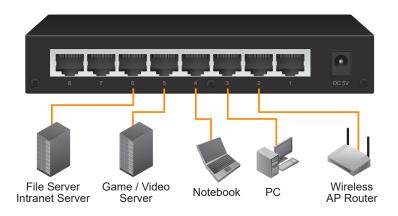

## Plug&Play All Gigabit Lan switch

The Live-M8G is an 8-Port Gigabit Switch. Each port is equipped with auto-MDI/MDIX to eliminate the need for cross-over cable. In addition, N-way auto-negotiation function ensures plug&play simplicity. Moreover, the rich diagnostic LEDs on the front panel provide the status of individual port and system.