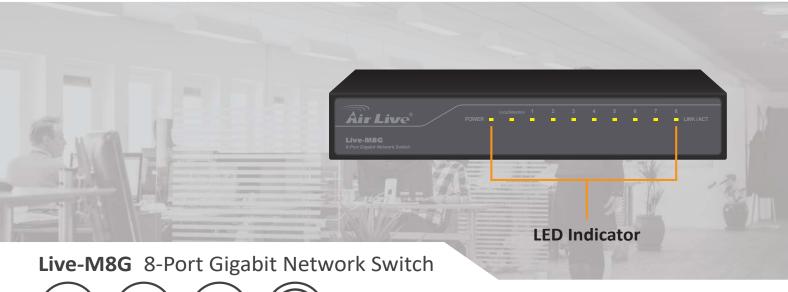

## Plug&Play All Gigabit Lan switch

The Live-M8G is an 8-Port Gigabit Switch. Each port is equipped with auto-MDI/MDIX to eliminate the need for cross-over cable. In addition, N-way auto-negotiation function ensures plug&play simplicity. Moreover, the rich diagnostic LEDs on the front panel provide the status of individual port and system.