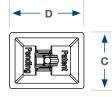

## PRODUCT DIMENSIONS

| Dimension | mm   |
|-----------|------|
| Α         | 37.5 |
| В         | 21.7 |
| С         | 20.8 |
| D         | 27.5 |