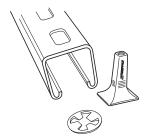

### **INSTALLATION**

Step 1 - Install the Trapeze in one slot of the rail.

Step 2 - Push the clip until it locks the Trapeze on to the slot.

Step 3 - Pass the wire rope through the Trapeze and adjust the height.

## **CLIP INFORMATION**

This clip pre-fits and holds the Trapeze onto the channel.

In preparation for working at height, simply clip onto the Trapeze unit.