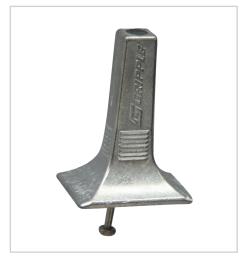

# **Trapeze No.2**

Purpose-made single channel, ideal for multi-tiered installations. Brand new design to facilitate site installations.

#### **ADVANTAGES**

- Ideal for fast suspension of cable containment, air conditioning cassettes, chilled beams, etc.
- Tapered design accommodates all slots sizes
- Discreet fits completely inside the channel
- Pre-fits onto channel to ease working at height
- Pin allows rapid adjustment
- · Aesthetic design
- Load rated at 45 kg with a 5:1 safety factor
- Available as an accessory for multi-tiered installations
- Supplied as a ready-to-use kit