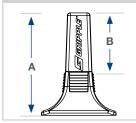

## PRODUCT DIMENSIONS

| Dimension | mm   |
|-----------|------|
| Α         | 37.5 |
| В         | 21.7 |
| С         | 20.8 |
| D         | 27.5 |