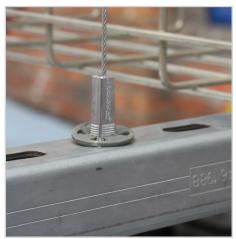

### **INSTALLATION**

Step 1 - Install the Trapeze in one slot of the rail.

Step 2 - Push the clip until it locks the Trapeze on to the slot.

Step 3 - Pass the wire rope through the Trapeze and adjust the height.