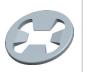

## **CLIP INFORMATION**

This clip pre-fits and holds the Trapeze onto the channel.

In preparation for working at height, simply clip onto the Trapeze unit.