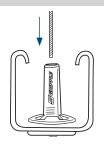

### **INSTALLATION**

Step 1 - Install the Trapeze in one slot of the rail.

Step 2 - Push the clip until it locks the Trapeze on to the slot.

Step 3 - Pass the wire rope through the Trapeze and adjust the height.