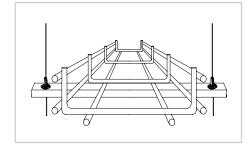

# **Trapeze No.2**

Purpose-made single channel, ideal for multi-tiered installations. Brand new design to facilitate site installations.

#### **ADVANTAGES**

- Ideal for fast suspension of cable containment, air conditioning cassettes, chilled beams, etc.
- Tapered design accommodates all slots sizes
- Discreet fits completely inside the channel
- Pre-fits onto channel to ease working at height
- Pin allows rapid adjustment
- · Aesthetic design
- Load rated at 45 kg with a 5:1 safety factor
- Available as an accessory for multi-tiered installations
- Supplied as a ready-to-use kit