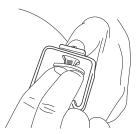

## **CLIP INFORMATION**

This clip pre-fits and holds the Trapeze onto the channel.

In preparation for working at height, simply clip onto the Trapeze unit.