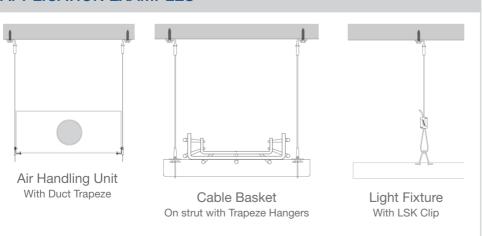

opylene       |  |

| Cable | Galvanized high tensile steel cable to EN12385.                     |  |  |
|-------|---------------------------------------------------------------------|--|--|
| Cable | Standard lengths from 5ft-30ft, other lengths can be made to order. |  |  |

|                                | No. 1    | No. 2   | No. 3   |
|--------------------------------|----------|---------|---------|
| Cable Diameter (in.)           | 1/16     | 5/64    | 1/8     |
| Strand Configuration           | 7x7      | 7x7     | 7x7     |
| Min. breaking load (lbs)       | 125      | 500     | 1,000   |
| Max. safe working load (lbs)   | 25       | 100     | 200     |
| Tensile strength (lbs/sq. in.) | 256,7000 | 256,700 | 256,700 |

90° Eyelet Zinc plated steel

# **APPLICATION EXAMPLES**



### 90° EYELET

Cable with crimped 90° eyelet end fixing



Gripple Fastener

Sizes:

1/4" - No. 1 - No. 3

3/8" - No. 2 - No. 3

Max. Safe Working Loads:

No. 1 25 lbs

No. 2 100 lbs

No. 3 200 lbs

#### SIZE SPECS



| Size  | A (in.)<br>Fastener<br>Size Ø | B<br>(in.) | C<br>(in.) |
|-------|-------------------------------|------------|------------|
| No. 1 | 1/4"                          | 1"         | 1 1/2"     |
| No. 2 | 1/4"                          | 1"         | 1 1/2"     |
| No. 2 | 3/8"                          | 1 3/4"     | 1 5/6"     |
| No. 3 | 1/4"                          | 1"         | 1 1/2"     |
| No. 3 | 3/8"                          | 1 3/4"     | 1 5/6"     |