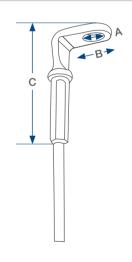

#### SIZE SPECS

| Size  | A (in.)<br>Fastener<br>Size Ø | B<br>(in.) | C<br>(in.) |
|-------|-------------------------------|------------|------------|
| No. 1 | 1/4"                          | 1"         | 1 1/2"     |
| No. 2 | 1/4"                          | 1"         | 1 1/2"     |
| No. 2 | 3/8"                          | 1 3/4"     | 1 5/6"     |
| No. 3 | 1/4"                          | 1"         | 1 1/2"     |
| No. 3 | 3/8"                          | 1 3/4"     | 1 5/6"     |