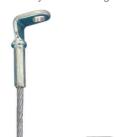

90° Eyelet Zinc plated steel

### 90° EYELET

Cable with crimped 90° eyelet end fixing

Gripple Fastener

Sizes:

1/4" - No. 1 - No. 3

3/8" - No. 2 - No. 3

Max. Safe Working Loads:

No. 1 25 lbs