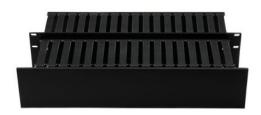

## **Specification Sheet**

Part Number: WMB32

Horizontal Wire Manager, Dual-Sided 3U, 4.0" x 5.0 " Front, 4.0" x 5.0 " Rear, Black, 1/box

| Article Number      | 854-09245                                                                                                                                                                                                                               |
|---------------------|-----------------------------------------------------------------------------------------------------------------------------------------------------------------------------------------------------------------------------------------|
| Туре                | WMB32                                                                                                                                                                                                                                   |
| Color               | Black (BK)                                                                                                                                                                                                                              |
| Features & Benefits | • Breakaway fingers can be removed to allow routing of large cable bundles. • Features an easily removable plastic film on the cover which ensures a neat appearance and improves rack aesthetics when the wire managers are installed. |
| Quantity Per        | box                                                                                                                                                                                                                                     |
| Product Description | Designed to provide cable management horizontally on the front and back of a                                                                                                                                                            |

excess cable hidden.

rack, the black WMB series includes several variations and sizes. The wire management brackets featured smooth-edged fingers allowing cable to be pulled through at any location. Equipped with extended length covers to keep

| Short Description          | Horizontal Wire Manager, Dual-Sided 3U, 4.0" x 5.0 " Front, 4.0" x 5.0 " Rear, Black, 1/box |
|----------------------------|---------------------------------------------------------------------------------------------|
| Global Part Name           | WMB32                                                                                       |
| Technical Description      | Horizontal Wire Manager Dual-Sided 3U, 4.0" x 5.0 " Front, 4.0" x 5.0 " Rear, Black         |
|                            |                                                                                             |
| Variant                    | Horizontal                                                                                  |
| Width W (Imperial)         | 4.0                                                                                         |
| Width W (Metric)           | 101.6                                                                                       |
| Depth D (imperial)         | 5.0                                                                                         |
| Depth D (metric)           | 127                                                                                         |
|                            |                                                                                             |
| UL Listed (US and Canada)  | Yes                                                                                         |
| UL Listed (US              | Yes                                                                                         |
|                            |                                                                                             |
| Package Quantity(Imperial) | 1                                                                                           |
| Package Quantity (Metric)  | 1                                                                                           |
| Customs Number             | 9030400000                                                                                  |
|                            |                                                                                             |