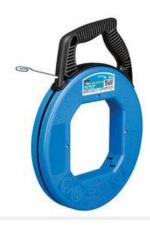

## **Features**

Durable blued steel tape resists kinking, breaking and corrosion

2100 lbs. tensile strength

Non-slip handle and fingertip grooves provide secure grip for added handling comfort

Oversized handle opening accommodates large, gloved

Large handle increases stability for better winding control

Durable handle withstands rugged job site conditions Textured case surface provides positive grip

Impact-resistant plastic case