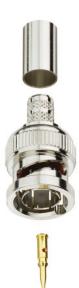

## BNC Plug, RG-59, Non-plenum, 75 Ohm

## **Features**

- . Commercial grade
- . #20 AWG solid
- . BNC connectors are designed for such applications as video/broadcast, computers/LAN's and medical equipment.
- . Specification Grade is a premium high grade, machined brass connector for precision video and data applications.
- . Commercial Grade is an economical die cast product that addresses the applications that do not require machined brass quality.
- . Assortment of connectors offer both 50 Ohm and 75 Ohm nominal impedance to match cable impedance to provide maximum performance.