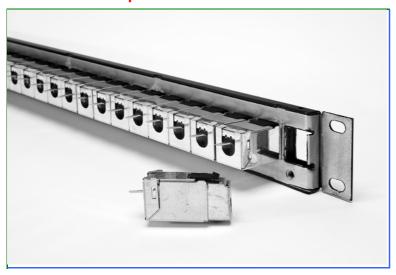

## **Snap in Multi-Media Panels**

## **Description:**

The ability to be flexible and adaptable to each customer's unique needs has been OCC's specialty for years. With OCC's Snap-In Multi-media patch panels, any combination of UMJ or KMJ style jacks and adapters can be chosen to configure a custom patch panel. All Multi-media patch panels are mountable in any 19" rack

## **Features:**

Ports will accommodate any UMJ or KMJ jack or adapter Constructed of extruded aircraft grade aluminum for durability Write on label fields Icon compatible - 12 colors