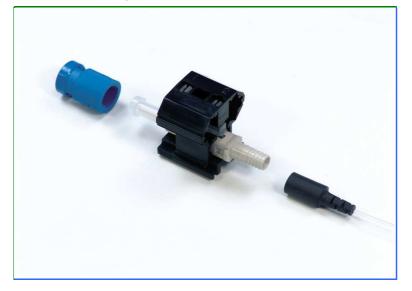

### **Description:**

OCC's Xpress Fiber Connectors are the new generation in field installable fiber terminations. These connectors eliminate the need for messy epoxies and expensive tools by offering a pre-polished solution that can be installed in minutes. Xpress Connectors have a pre-stubbed factory polished ferrule that joins to the fiber using a precise mechanical alignment and a special los loss index matching gel. Each Connector comes with a specially designed clip that holds the clamping devices open for the fiber to be inserted. Once the fiber is inserted, squeeze the clip to release the blades, remove clip and discard.