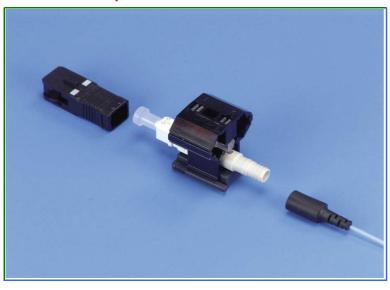

## **Description:**

OCC's Xpress Fiber Connectors are the new generation in field installable fiber terminations. These connectors eliminate the need for messy epoxies and expensive tools by offering a pre-polished solution that can be installed in minutes. Xpress Connectors have a pre-stubbed factory polished ferrule that joins to the fiber using a precise mechanical alignment and a special los loss index matching gel. Each Connector comes with a specially designed clip that holds the clamping devices open for the fiber to be inserted. Once the fiber is inserted, squeeze the clip to release the blades, remove clip and discard.