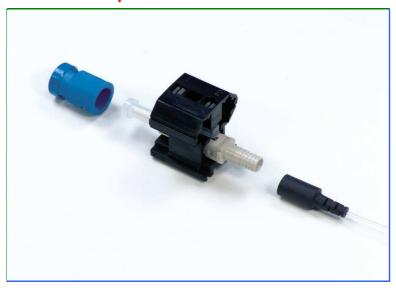

## **Description:**

OCC's Xpress Fiber Connectors are the new generation in field installable fiber terminations. These connectors eliminate the need for messy epoxies and expensive tools by offering a pre-polished solution that can be installed in minutes. Xpress Connectors have a pre-stubbed factory polished ferrule that joins to the fiber using a precise mechanical alignment and a special los loss index matching gel. Each Connector comes with a specially designed clip that holds the clamping devices open for the fiber to be inserted. Once the fiber is inserted, squeeze the clip to release the blades, remove clip and discard.