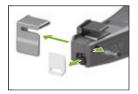

#### **Replacement Blade**

· Replacement Blade for EVO9, EVO9SP and EVO9HT

Article-No. 110-80037

#### **CALTOOL**

- · Calibration Tool for EVO family
- Tool for manually pre-setting the tension force

Article-No. 110-70089

For more information about the new EVO9 family, please visit www.HellermannTyton.com/EVO9