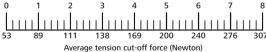

#### EVO9/EVO9SP: tension settings

### EVO9/EVO9SP

The EVO9 is available in a standard grip span 90 mm (EVO9) or short grip span 80 mm (EVO9SP), for smaller hands. Both tools perform between 53N and 307N. The EVO9 and EVO9SP were designed to apply HellermannTyton cable ties from 50 lbs. until 255 lbs. with a maximum width of 13 mm.