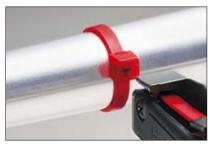

#### 3. Cut

For the final cut, very little effort is needed. By simply pulling the trigger enough to cut the tie, a precise finish can be achieved without excessive strain on the user.