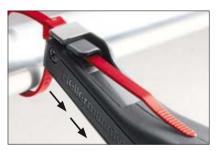

#### 1. Tension

Tension the cable tie as usual.
Use the tension adjustment knob to select the desired tension setting.

#### 2. Lock

The patent-pending locking mechanism detects when the desired tension is reached, locking the tie in place prior to cutting. No manual pressure is required to hold the cable tie in place.

#### 3. Cut

For the final cut, very little effort is needed. By simply pulling the trigger enough to cut the tie, a precise finish can be achieved without excessive strain on the user.