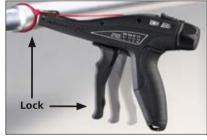

#### 2. Lock

The patent-pending locking mechanism detects when the desired tension is reached, locking the tie in place prior to cutting. No manual pressure is required to hold the cable tie in place.