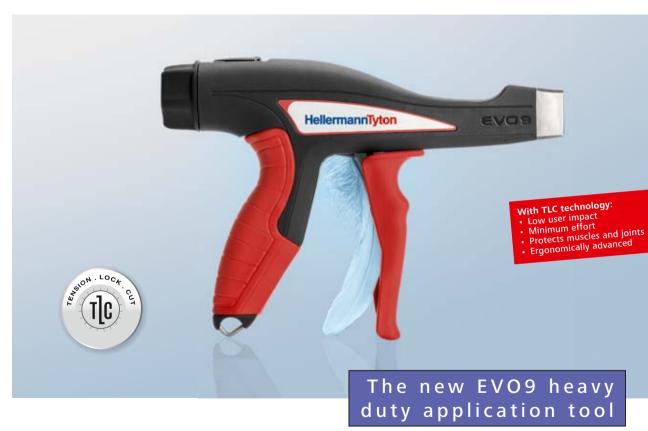

# The EVO family delivers maximum performance whilst protecting muscles and joints.

#### The next generation of application tools impresses with its advanced technology.

With the EVO family, HellermannTyton has developed a truly ergonomic cable tie application tool that is unique in the market, perfectly combining convenience with function. **The heart of the EVO family is the innovative and patent-pending TLC technology (Tension / Lock / Cut).** This is designed to revolutionise the application of cable ties by reducing the effort required for cutting. The EVO family cuts cable ties with ease, delivering a flush clean finish with no excess strap, whilst significantly reducing physical strain on the user.

## Heavy duty equipment with only 330 grams.