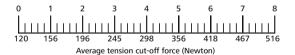

### EVO9/EVO9SP

The EVO9 is available in a standard grip span 90 mm (EVO9) or short grip span 80 mm (EVO9SP), for smaller hands. Both tools perform between 53N and 307N. The EVO9 and EVO9SP were designed to apply HellermannTyton cable ties from 50 lbs. until 255 lbs. with a maximum width of 13 mm.

#### EVO9/EVO9SP: tension settings