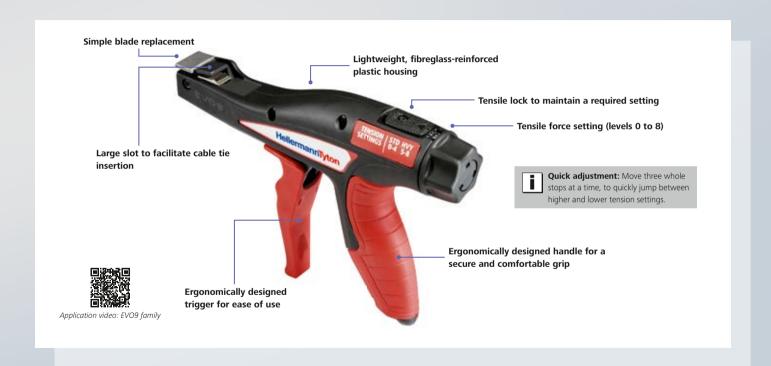

### EVO9/EVO9SP

The EVO9 is available in a standard grip span 90 mm (EVO9) or short grip span 80 mm (EVO9SP), for smaller hands. Both tools perform between 53N and 307N. The EVO9 and EVO9SP were designed to apply HellermannTyton cable ties from 50 lbs. until 255 lbs. with a maximum width of 13 mm.

- Standard grip span (90 mm) and short grip span (80 mm) available
- Ergonomic, slip-proof handle for a comfortable and secure grip
- · Extremely low maintenance
- Fast and precise application with minimum effort (TLC mechanism)
- · Convenient and simple tension adjustment
- Integrated 3 position quick adjustment override
- · Housing made of resilient and lightweight glass fibre-reinforced polyester